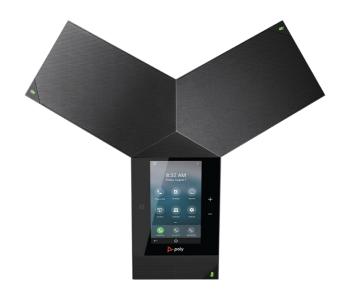

Poly Trio 8800 IP Conference Phone

## **Product Specification**

| Brand           | Poly                                                                                                                                                                   |
|-----------------|------------------------------------------------------------------------------------------------------------------------------------------------------------------------|
| Series          | Trio                                                                                                                                                                   |
| Model           | 8800                                                                                                                                                                   |
| Туре            | IP Conference Phone                                                                                                                                                    |
| Screen Size     | 5 Inch                                                                                                                                                                 |
| Screen<br>Type  | LCD                                                                                                                                                                    |
| Resoultion      | 720 x 1280                                                                                                                                                             |
| Aspect<br>Ratio | 9:16                                                                                                                                                                   |
| Ports           | 1x USB 2.0 Type A   1x USB 2.0 Micro B                                                                                                                                 |
| Bluetooth       | 4                                                                                                                                                                      |
| Power           | LAN IN: Built-in auto-sensing IEEE 802.3at. PoE Device (Class 4) (requires full Class 4 power input on LAN IN for operation). Backward compatibility with IEEE 802.3af |
| Dimensions      | 38.3 x 7.5 x 33.2 cm (15.1 x 2.9 x 13.1 in)                                                                                                                            |