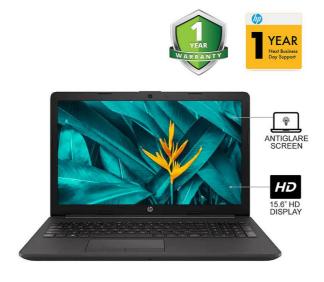

HP 250 G7 Notebook Laptop : Intel Core i3-10th Gen|4GB|512GB|15.6"HD|Win 10H

## **Product Specification**

| Brand                | НР                             |
|----------------------|--------------------------------|
| Series               | 250 NoteBook                   |
| Model                | 250 G7                         |
| Form Factor          | Standard laptop                |
| Processor Brand      | Intel                          |
| Processor Model      | i3-1005G1                      |
| Processor Generation | 10th Generation                |
| Number of cores      | 2                              |
| Base Speed           | 1.20 Ghz                       |
| Max turbo speed      | 3.40 Ghz                       |
| Cache                | 4 MB Intel Smart Cache         |
| Graphics             | Intel UHD Graphics             |
| System Ram           | 4GB                            |
| RAM Slots            | 2 SODIMM                       |
| Ram type and Speed   | DDR4-2666 SDRAM                |
| Standard Memory Note | Transfer rates up to 2666 MT/s |

| Primary Hard Disk      | 512GB                                                     |
|------------------------|-----------------------------------------------------------|
| Hard Disk type         | SSD                                                       |
| Operating system       | Windows 10 Home                                           |
| Architecture           | 64 Bit                                                    |
| Screen Size            | 15.6 Inch                                                 |
| Screen type            | HD                                                        |
| Screen Panel           | Anti-glare                                                |
| Screen resolution      | 1366×768                                                  |
| Web Camera             | HD camera                                                 |
| Camera Resolution      | 720pixel                                                  |
| Keyboard               | Full-size island-style keyboard with numeric keypad       |
| Pointer Device         | Touchpad with multi-touch gesture support                 |
| Optical Drive          | No                                                        |
| Speaker                | Dual stereo speakers                                      |
| Internal Mic           | Yes                                                       |
| Audio jack             | Yes                                                       |
| USB Ports              | 2 USB 3.1 Gen 1   1 USB 2.0                               |
| HDMI Port              | HDMI 1.4b                                                 |
| RJ45 Port (Lan Port)   | Yes                                                       |
| Additional Slots       | 1 multi-format digital media reader supports SD SDHC SDXC |
| Wireless Lan           | Yes                                                       |
| Bluetooth              | Bluetooth 5.0                                             |
| Power Supply           | HP Smart 65 W External AC power adapter                   |
| Battery Type           | 41 Wh Li-ion                                              |
| Battery ( no of cells) | 3 Cell                                                    |
| Weight                 | 1.78 kg                                                   |
| Dimensions             | 37.6x24.6x2.25 cm (WxDxH)                                 |
| Security               | TPM 2.0 Security lock slot                                |