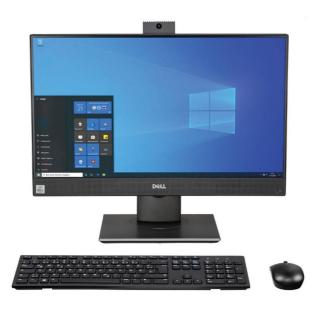

Dell OptiPlex 5480 AlO Desktop : Intel Core i5-10th Gen|8GB|1TB|23.8" FHD|Win 10Pro

## **Product Specification**

| Brand                                  | Dell                   |
|----------------------------------------|------------------------|
| Series                                 | OptiPlex               |
| Model                                  | 5480                   |
| Form Factor                            | AIO Desktop            |
| Processor Brand                        | Intel                  |
| Processor Model No                     | i5-10500T              |
| Processor Generation                   | 10th Generation        |
| Number of cores                        | 6                      |
| Speed                                  | 2.30 GHz               |
| Max Turbo Speed                        | 3.80 GHz               |
| Cache                                  | 12 MB                  |
| Type of Graphics (onboard / Dedicated) | Intel UHD Graphics 630 |
| System RAM                             | 8GB                    |
| Primary Hard Disk                      | 1TB                    |
| Operating System                       | Windows 10 Pro         |
| Screen Size                            | 23.8 Inch              |

| Screen Type          | Full HD                                                                                                                        |
|----------------------|--------------------------------------------------------------------------------------------------------------------------------|
| Screen Resolution    | 1920 x 1080                                                                                                                    |
| Web Camera           | Yes                                                                                                                            |
| Keyboard             | Wireless Keyboard                                                                                                              |
| Pointer Device       | Wireless Mouse                                                                                                                 |
| Speaker              | Yes                                                                                                                            |
| Sound                | Yes                                                                                                                            |
| Internal Mic         | Yes                                                                                                                            |
| USB Ports            | USB 2.0 ports with Smart Power On   USB 3.2 Gen 2 Type-A ports   USB Type-C   USB 3.2 Gen 1 Type-A port with PowerShare (side) |
| RJ45 Port (Lan Port) | RJ-45                                                                                                                          |
| Wireless Lan         | Intel Wi-Fi 6 AX201   Dual-band 2x2 802.11ax with MU-MIMO                                                                      |
| Bluetooth            | Bluetooth 5.0                                                                                                                  |