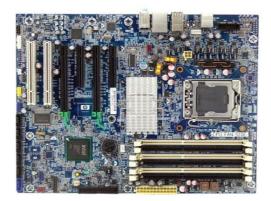

## HP Z400 Desktop Workstation Motherboard|LGA1366[REF]

## Product Specification

| Brand                  | НР                                                                      |
|------------------------|-------------------------------------------------------------------------|
| Model                  | Z400                                                                    |
| Туре                   | Workstation Motherboard                                                 |
| Part Number            | 586968-001                                                              |
| Chipset Type           | Intel_x58_express                                                       |
| Number of Memory slots | 6 DIMM                                                                  |
| Memory Type            | DDR3                                                                    |
| Expansion Ports        | 2-Pci (full-height, full-length) 2-Pci-E (8x) 2 Pci-e(16x)              |
| Rear Ports             | 6 USB 2.0 2 Keyboard/Mouse ports 2 PS/2 RJ-45 to Integrated Gigabit LAN |
| Audio Ports            | 1 Audio Line in 1 Audio Line Out 1 Microphone In                        |
| Socket Type            | LGA1366                                                                 |