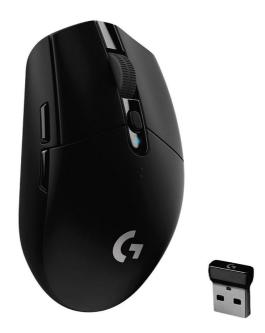

## Logitech G304 LightSpeed Wireless Gaming Mouse

## Product Specification

| Brand                | Logitech                                                        |
|----------------------|-----------------------------------------------------------------|
| Model                | G304                                                            |
| Туре                 | LightSpeed Wireless Gaming Mouse                                |
| Buttons              | 6 Buttons                                                       |
| Sensors              | HERO                                                            |
| Resolution           | 200 - 12,000 DPI                                                |
| Max. acceleration    | > 40 G                                                          |
| Max. speed           | > 400 IPS                                                       |
| Wireless report rate | 1000 Hz (1ms)                                                   |
| Wireless Technology  | LIGHTSPEED Wireless                                             |
| Microprocessor Type  | 32-bit ARM                                                      |
| Battery life         | 250 hours                                                       |
| Other Features       | Onboard memory: 1 profile   Mechanical Button Tensioning System |