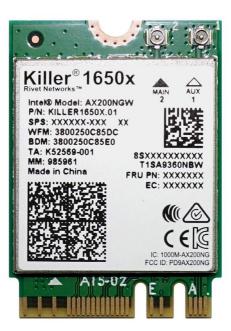

## Killer Networking WiFi 6 AX1650 Module Dual Band Wifi Card

## Product Specification

| Brand               | Killer                                                                                                                                                                                                                                                                                                         |
|---------------------|----------------------------------------------------------------------------------------------------------------------------------------------------------------------------------------------------------------------------------------------------------------------------------------------------------------|
| Model               | Wi-Fi 6 AX1650                                                                                                                                                                                                                                                                                                 |
| Module<br>Type      | 2×2 Wi-Fi 6 (11ax) module                                                                                                                                                                                                                                                                                      |
| Channel<br>Support  | 160MHz Channel Support                                                                                                                                                                                                                                                                                         |
| Bluetooth           | Bluetooth 5.1                                                                                                                                                                                                                                                                                                  |
| Chipset             | Intel                                                                                                                                                                                                                                                                                                          |
| Operating<br>System | Microsoft Windows 10                                                                                                                                                                                                                                                                                           |
| Network<br>Standard | WLAN Frequency Band: 2.4/5 GHz   Pre-Certified Wi-Fi 6 (11ax)   Wi-Fi Certified a,b,g,n,ac with wave 2 features,<br>WMM, WMM-PowerSave, WPA, WPA2, WPS2, PMF, Wi-Fi Direct, Wi-Fi Miracast, Wi-Fi Agile Multiband, Wi-Fi<br>Optimized Connectivity, Wi-Fi Location, Passpoint, Wi-Fi Aware, and Wi-Fi TimeSync |