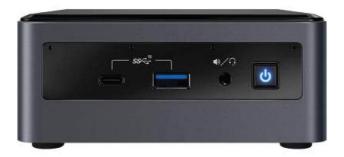

| Ports       | 2x front (Type-A, Type-C)   3x rear USB 3.1 Gen2 (2x Type-A, Type-C)   2x USB 2.0 via internal headers |
|-------------|--------------------------------------------------------------------------------------------------------|
| HDMI Port   | HDMI 2.0a                                                                                              |
| Thunderbolt | ThunderboltTM 3                                                                                        |
| WiFi        | Intel WiFi 6                                                                                           |
| Bluetooth   | Bluetooth v5                                                                                           |
| Graphics    | Intel UHD Graphic                                                                                      |