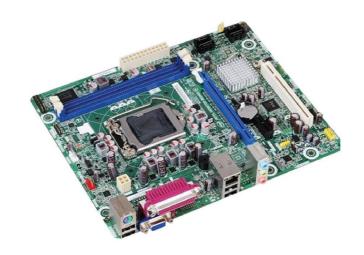

## Intel DH61WWB3 Desktop Motherboard

## **Product Specification**

| Brand                     | Intel                                                                                                                                                                                           |
|---------------------------|-------------------------------------------------------------------------------------------------------------------------------------------------------------------------------------------------|
| Model                     | DH61WWB3                                                                                                                                                                                        |
| Suitable                  | Desktop 2nd generation Core i3  Core i5  Core i7                                                                                                                                                |
| Form Factor               | Micro ATX                                                                                                                                                                                       |
| No.of<br>Socket           | LGA1155                                                                                                                                                                                         |
| TDP                       | 95 W                                                                                                                                                                                            |
| Max<br>Memory<br>Support  | 16 GB                                                                                                                                                                                           |
| Туре                      | Dual DDR3 1066/1333/1600 O.C.                                                                                                                                                                   |
| Graphics                  | VGA Graphic Output   Discrete Graphics 1 PCle 3.0 x16                                                                                                                                           |
| LAN Speed                 | 10/100/1000                                                                                                                                                                                     |
| Ports                     | 6 USB Ports   2 USB Revision   4,2 USB 2.0   4 SATA ports   1 Parallel Port   Serial Port via Internal Header   5.1 Audio (back channel + front channel)   1 S/PDIF Out Connector   1 PS2 Ports |
| Additional<br>Information | PCI Support   PCIe x1 Gen 2.x   PCIe x16 Gen 2.x                                                                                                                                                |