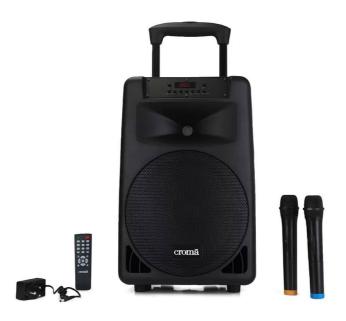

## Croma EY3024 SFPX2000 Trolley Music Speaker System|Black

## **Product Specification**

| Brand                              | Croma                                                                                                                                                                                |
|------------------------------------|--------------------------------------------------------------------------------------------------------------------------------------------------------------------------------------|
| Series & Model                     | EY3024 SFPX2000                                                                                                                                                                      |
| Device Type                        | Party Speaker                                                                                                                                                                        |
| Device<br>Configuration            | Mono Speaker                                                                                                                                                                         |
| Frequency<br>Response              | 50 Hz-20 kHz                                                                                                                                                                         |
| Signal to Noise<br>Ratio           | Greater Equal 75 dB                                                                                                                                                                  |
| Microphone                         | Wireless Microphones   Used for Karaoke Singing                                                                                                                                      |
| Connectivity                       | Aux   Bluetooth   Memory Card   Radio   USB                                                                                                                                          |
| Battery Type                       | Lithium-Ion                                                                                                                                                                          |
| Additional<br>Speaker<br>Functions | Power Switch   Maximum Radio Power : +2 dBm   Operation Frequency Range : 2402-2408 MHz   Distortion : Less Equal 0.5 Percent                                                        |
| Remote<br>Additional<br>Features   | Mute   Standby   USB / SD / FM Digital Selection   Audio Input   Input Selection   Stop   USB Input   Previous/Next   Loop   Sound Field Effect   Volume + / Volume -   Play / Pause |