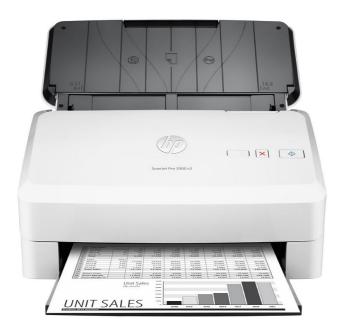

HP ScanJet Pro 3000 s3 Sheet-Feed Scanner

## **Product Specification**

| Brand                      | HP                                                                                            |
|----------------------------|-----------------------------------------------------------------------------------------------|
| Series                     | ScanJet Pro                                                                                   |
| Model                      | 3000 s3                                                                                       |
| Туре                       | Sheet-Feed Scanner                                                                            |
| Scan<br>Resolution         | Up to 600 dpi (color and mono, Sheet-feed)                                                    |
| Duty Cycle                 | Recommended for 3,500 pages (Daily)                                                           |
| Bit Depth                  | 24-bits external 48-bits internal                                                             |
| Scanning<br>Grayscale      | 256                                                                                           |
| Scan file<br>format        | PDF   JPEG   PNG   BMP   TIFF   Word   Excel   Text (.txt)   Rich Text (rtf)   Searchable PDF |
| Control<br>Panel           | Scan button   Cancel button   Power button with a LED   a LED for Error Indication            |
| Auto<br>document<br>feeder | 50 sheets of 75 g/m² paper                                                                    |
| Scan Speed                 | Up to 35 ppm/70 ipm                                                                           |
| Connectivity               | USB 2.0 and USB 3.0 (SuperSpeed)   USB 2.0 port for Wi-Fi accessory                           |