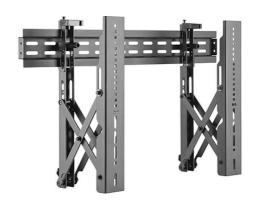

## Lumi LVW02-46T Video Wall Mount

## **Product Specification**

| Brand           | Lumi                                                                           |
|-----------------|--------------------------------------------------------------------------------|
| Model           | LVW02-46T                                                                      |
| Туре            | Video Wall Mount                                                               |
| Rank            | Standard                                                                       |
| Material        | Steel                                                                          |
| Thickness       | Wall Plate THK=2mm cold-rolled sheet   Bracket Arm THK=2.5mm cold-rolled sheet |
| Surface Finish  | Powder Coating                                                                 |
| Color           | Fine Texture Black                                                             |
| Screen Size     | 37" - 70" Suitable                                                             |
| VESA Compatible | 200x200,400x200,300x300,400x400,600x400                                        |
| Mounting Type   | 600x400                                                                        |
| Weight Capacity | 45kg (99lbs)                                                                   |