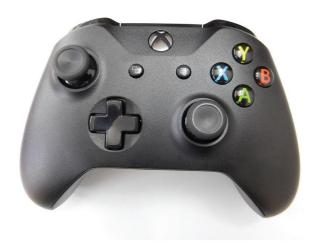

Microsoft Xbox One Wireless Controller with Bluetooth (With 3.5 mm Jack)

## **Product Specification**

| Brand               | Xbox                                                                                                                                                                                       |
|---------------------|--------------------------------------------------------------------------------------------------------------------------------------------------------------------------------------------|
| Colour              | Black                                                                                                                                                                                      |
| Туре                | Wireless Controller with Bluetooth                                                                                                                                                         |
| Model<br>compatible | Xbox Series X   Xbox Series S   Xbox One   Windows 10   Android   iOS support                                                                                                              |
| Headset             | 3.5mm stereo headset jack                                                                                                                                                                  |
| Connectivity        | Connect to Xbox consoles with Xbox Wireless. Wirelessly connect to Windows 10 PCs, tablets and Android using Bluetooth. iOS support coming in the future. Some functionality not supported |