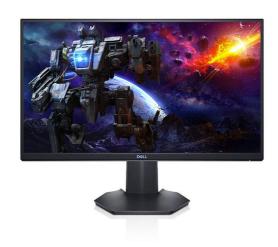

## Dell S2421HGF 25 Inch Full HD Gaming Monitor

## **Product Specification**

| Brand             | Dell                              |  |  |
|-------------------|-----------------------------------|--|--|
| Model             | S2421HGF                          |  |  |
| Туре              | Gaming Monitor                    |  |  |
| Screen Size       | 24 Inch                           |  |  |
| Screen Type       | FHD                               |  |  |
| Screen Resolution | 1920 x 1080                       |  |  |
| Panel Type        | TN Panel                          |  |  |
| Aspect Ratio      | 16:9                              |  |  |
| Contrast Ratio    | 1000:1                            |  |  |
| Brightness        | 350 cd/m2                         |  |  |
| Response Time     | 1 ms                              |  |  |
| Refresh Rate      | 144Hz                             |  |  |
| Viewing angle     | Horizontal : 170   Vertical : 160 |  |  |
| Connectivity      | 2 x HDMI Ports   Display Port     |  |  |
| Power Supply      | 100 V - 120 V (Volts)             |  |  |
| Power Consumption | 0.3 W                             |  |  |