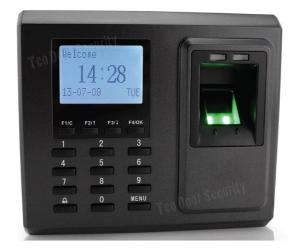

## Product Specification

| Brand                       | ESSL                                                                                                                      |
|-----------------------------|---------------------------------------------------------------------------------------------------------------------------|
| Туре                        | Attendance Access Control System                                                                                          |
| Display Type                | Digital   Keypad   LCD   LED                                                                                              |
| connectivity Type           | Wired                                                                                                                     |
| Installation Type           | Wall Mounted                                                                                                              |
| Type of System              | Fingerprint Access Control   Face Access Control   Iris Recognition Access Control   Password<br>Protected Access Control |
| Communication               | Bluetooth   Mini USB   RS232   TCP/IP   USB                                                                               |
| Screen Size                 | 2.5 Inch                                                                                                                  |
| Power Source                | Battery Operated   Power Adapter   USB BUS Power                                                                          |
| Languages                   | English                                                                                                                   |
| Resolution                  | 350 DPI                                                                                                                   |
| Frequency                   | 865-868MHz                                                                                                                |
| Battery Backup(in<br>hours) | 6-8 hours                                                                                                                 |
| Certifications              | IP66                                                                                                                      |