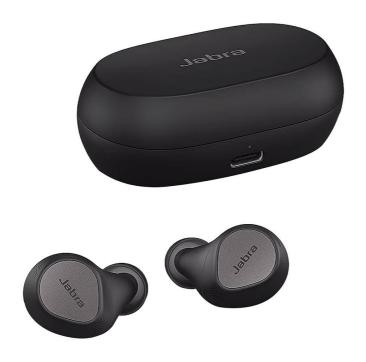

Jabra Elite 7 Pro In-Ear Wireless Earbuds with Mic

## **Product Specification**

| Brand                      | Jabra                                                        |
|----------------------------|--------------------------------------------------------------|
| Series & Model             | Elite 7 Pro                                                  |
| Туре                       | In-Ear Wireless Earbuds                                      |
| Audio Type                 | Dual Sound                                                   |
| Drive Unite                | 6mm                                                          |
| Impedance                  | 0 Ohm                                                        |
| Frequency Response         | 60 Hz                                                        |
| Sound Modes                | Single Ear Mode                                              |
| Microphone Availability    | Yes   2 Microphones                                          |
| Smart Sensors              | Bone Conduction Sensor   Voice Pick Up Sensor                |
| Voice Guidance             | Yes                                                          |
| Smart Assistance & Control | Siri Supported   Google Assistant Supported   Alexa Built-In |
| Battery Type               | Lithium-Ion   3 Cell battery                                 |
| Noise Cancellation Type    | Active Noise Cancellation                                    |
| Additional Smart Functions | Jabra Sound+ App                                             |
| Voice Assistant            | Yes                                                          |