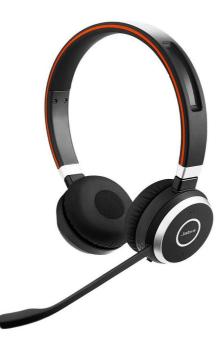

Jabra Evolve UC 65 Wireless Headset

## Product Specification

| Brand                          | Jabra                                           |
|--------------------------------|-------------------------------------------------|
| Model                          | Evolve UC 65                                    |
| Туре                           | Wireless Headset                                |
| Speaker Size                   | 28mm Ø                                          |
| Speaker sensitivity            | 93.6dB SPL @1kHz                                |
| Input Frequency Range          | 150Hz-7.000Hz                                   |
| Speaker bandwidth music mode   | 20Hz-20.000Hz                                   |
| Speaker bandwidth - speak mode | 150Hz-6.800Hz                                   |
| Microphone Type                | Noise Cancelling uni-Directional ECM Microphone |
| Connectivity                   | USB-A Bluetooth Adapter Bluetooth               |
| Bluetooth Version              | Bluetooth 4.0                                   |
| Operating Range                | Up to 30m/Up to 100ft (BT class 1)              |
| Operating Temperature          | 10°C to +50°C, 14°F to 122°F                    |
| Storage Temperature            | 5°C to +45°C, 23°F to 113°F                     |
| Battery life                   | Up to 12 hours                                  |
| Standby Time                   | Up to 15 days                                   |