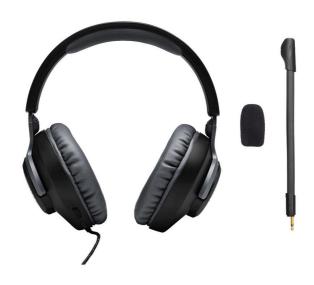

JBL Free WFH Over Ear Wired Headphones with Detachable Directional Mic

## **Product Specification**

| Brand                         | JBL                                        |
|-------------------------------|--------------------------------------------|
| Model                         | Free WFH                                   |
| Туре                          | Headphones with Detachable Directional Mic |
| Form Factor                   | Over-the-Ear                               |
| Noise Cancellation            | Yes                                        |
| Impedance                     | 32 ohm                                     |
| Sensitivity                   | 96 dB                                      |
| Response bandwidth            | 20 Hz - 20000 Hz                           |
| Speaker Driver Unit           | 40 mm                                      |
| Microphone frequency response | 100 Hz - 10000 Hz                          |
| Microphone Type               | External                                   |
| Headset Controls              | In-line Controls                           |
| Ear Cushion/Bud Material      | Foam                                       |
| Cable length                  | 1.2 m                                      |
| Microphone Pickup Pattern     | Directional                                |
| Microphone Type               | Detachable Boom                            |