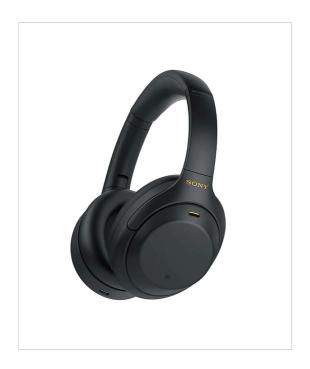

Sony Wireless Noise Cancellation Bluetooth Headphones with Mic

## **Product Specification**

| Brand              | Sony                                            |
|--------------------|-------------------------------------------------|
| Model              | WH-1000XM4                                      |
| Туре               | Headphones                                      |
| Connectivity       | Over Ear                                        |
| Headphone Type     | dynamic                                         |
| Cord Type          | Single-sided                                    |
| Cord Length        | approx. 1.2 m                                   |
| Frequency Response | 4 Hz-40,000 Hz                                  |
| Profile            | A2DP   AVRCP   HFP   HSP                        |
| Battery Capacity   | Max. 30 hours (NC ON)   Max. 200 hours (NC OFF) |
| Battery Type       | Lithium Polymer                                 |
| Listening Time     | 38 hours                                        |
| Charge Time        | 3 hours (Full charge)                           |
| Control            | Touch Sensor                                    |
| Bluetooth          | 5                                               |