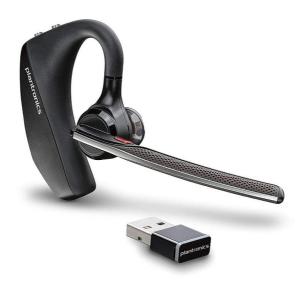

## Plantronics Voyager 5200 UC Bluetooth Headset

## **Product Specification**

| Brand                | Plantronics                                                                                                                   |  |  |  |  |
|----------------------|-------------------------------------------------------------------------------------------------------------------------------|--|--|--|--|
| Series               | Voyager                                                                                                                       |  |  |  |  |
| Model                | 5200 UC                                                                                                                       |  |  |  |  |
| Туре                 | Bluetooth Headset                                                                                                             |  |  |  |  |
| Wireless<br>range    | UC Models: Up to 30 m/ 98 ft   Office Models: Up to 75 m/ 250 ft                                                              |  |  |  |  |
| Bluetooth<br>Version | Bluetooth 5.0 with BLE                                                                                                        |  |  |  |  |
| Audio                | Six layers of WindSmart technology, PC wideband and mobile wideband: up to 6,800 Hz; echo cancellation, proprietary DSP, A2DP |  |  |  |  |
| Speaker Size         | 13.6 mm                                                                                                                       |  |  |  |  |
| Speaker<br>Range     | 100 Hz - 6.8 kHz                                                                                                              |  |  |  |  |
| Sensitivity          | Optimized for telecommunications, music/media                                                                                 |  |  |  |  |
| Impedance            | 16 ohm                                                                                                                        |  |  |  |  |
| Battery<br>Capacity  | 122 mAh typical / 120 mAh minimum                                                                                             |  |  |  |  |
| Charge Time          | 1.5 hours                                                                                                                     |  |  |  |  |