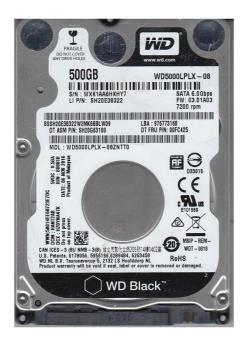

## Lenovo WD Black 500GB SATA 7200RPM Laptop Hard Disk

## Product Specification

| Model Capactiy         | Western Digital<br>WD5000LPLX-08<br>500GB<br>SATA III                                                                      |
|------------------------|----------------------------------------------------------------------------------------------------------------------------|
| Capactiy               | 500GB                                                                                                                      |
|                        |                                                                                                                            |
| Interface Output       | SATA III                                                                                                                   |
| interface output       |                                                                                                                            |
| Data Transfer<br>Rates | Up to 6Gb/s                                                                                                                |
| Form Factor            | 2.5 Inch                                                                                                                   |
| Hard Disk Speed        | 7200rpm                                                                                                                    |
|                        | WD Black 2.5-inch hard drives are designed and tested for use in small form factor desktop PC's   PC laptops   Mac laptops |
| Dimensions             | 3.94 x2.75x0.28 Inch (L X W X H)                                                                                           |