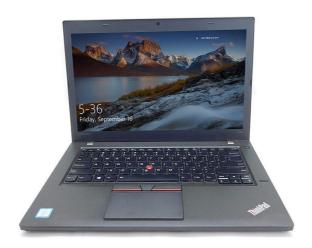

## Lenovo ThinkPad T460 Laptop : Intel Core i5-6th Gen|8GB|512GB|14"HD|DOS

## **Product Specification**

| Brand                                  | Lenovo     |
|----------------------------------------|------------|
| Series                                 | ThinkPad   |
| Model                                  | T460       |
| Processor Brand                        | Intel      |
| Processor Model No                     | i5-6300U   |
| Processor Generation                   | 6th Gen    |
| No of Cores                            | 2          |
| Speed                                  | 2.40 GHz   |
| Max Turbo Speed                        | 3 GHz      |
| Cache                                  | 3 MB       |
| Type of Graphics (onboard / Dedicated) | Integrated |
| System Ram                             | 8GB        |
| Ram Type and Speed                     | DDR3       |
| Primary Hard Disk                      | SATA       |
| Operating System                       | DOS        |
| Screen Size                            | 14 Inches  |

| Screen Type          | HD                |
|----------------------|-------------------|
| Screen Panel         | Anti-Glare        |
| Screen Resolution    | 1366 x 768        |
| Touch Screen         | No                |
| Web Camera           | 720p HD Camera    |
| Keyboard             | Standard Keyboard |
| Numeric Pad          | Yes               |
| Pointer Device       | Touchpad          |
| Optical Disk Drive   | No                |
| Speaker              | Yes               |
| Internal Mic         | Yes               |
| Audio Jack           | Yes               |
| USB Ports            | 3 USB Ports       |
| HDMI Port            | Yes               |
| RJ45 Port (Lan Port) | Yes               |
| Wireless Lan         | Yes               |
| Bluetooth            | Bluetooth 4.1     |