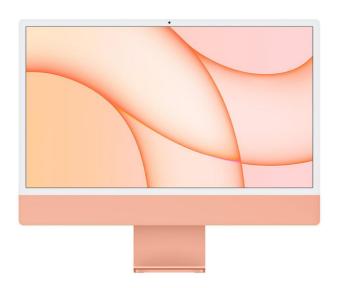

Apple iMac A2438 Desktop CPU : Apple M1 chip 8-core CPU|8GB|512GB|24"Retina Display|macOS Product Specification

| Brand              | Apple               |
|--------------------|---------------------|
| Series             | іМас                |
| Model No           | A2438               |
| Form Factor        | Desktop CPU         |
| Color              | Orange              |
| Processor Brand    | Apple               |
| Processor Model No | M1 chip             |
| Number of cores    | 8-core CPU          |
| GPU Core           | up to 8-core GPU    |
| System RAM         | 8GB                 |
| RAM Type           | unified memory      |
| Primary Hard Disk  | 512 GB              |
| Hard Disk Type     | SSD                 |
| Operating System   | macOS               |
| Screen Size        | 24-inch             |
| Screen Type        | 4.5K Retina display |